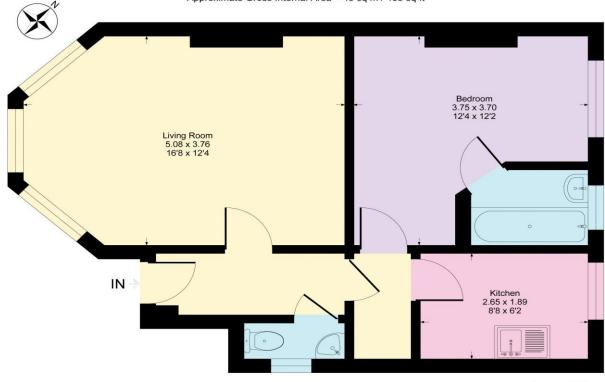

EPC RATING: C COUNCIL TAX BAND: B

**TENURE:** Share of Freehold

Footscray Road, SE9 Approximate Gross Internal Area = 45 sq m / 483 sq ft

**Ground Floor**